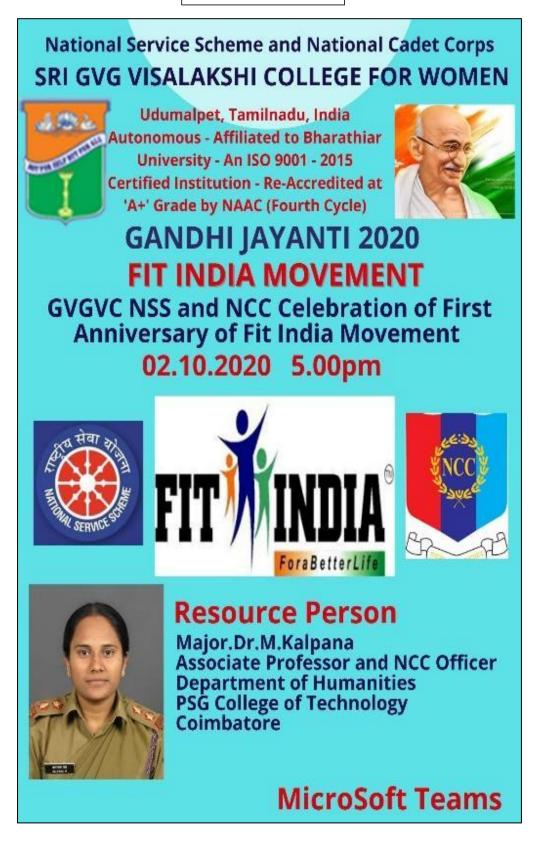

## CIRCULAR

| Sri G.V.G Visalakshi Co              | ollege for Women (Autonomous), Udumalpet                                      |   |
|--------------------------------------|-------------------------------------------------------------------------------|---|
|                                      |                                                                               |   |
| NATIC                                | NAL SERVICE SCHEME                                                            |   |
| GV                                   | GVC/NSS/2020-2021/C9                                                          |   |
|                                      | Circular                                                                      | Γ |
| NSS organize Awareness P             | rogramme on Fit India Movement on 02,10.20. All the                           | ١ |
| volunteers are hereby informed to at | volunteers are hereby informed to attend the meeting on 02.10.20 at 11:30 am. |   |
|                                      |                                                                               | l |
|                                      |                                                                               |   |
| Date: 30.10.2020                     |                                                                               | Ŷ |
| Signature of the Convener            | S. Kalaiselus<br>Signature of the Principal                                   |   |
|                                      | PRINCIPAL I/C                                                                 |   |
|                                      | SRI GVG VISALAKSHI COLLEGE                                                    |   |
|                                      | FOR WOMEN (AUTONOMOUS)<br>VENKATESA MILLS (POST),<br>UDUMALPET - 642 128,     |   |