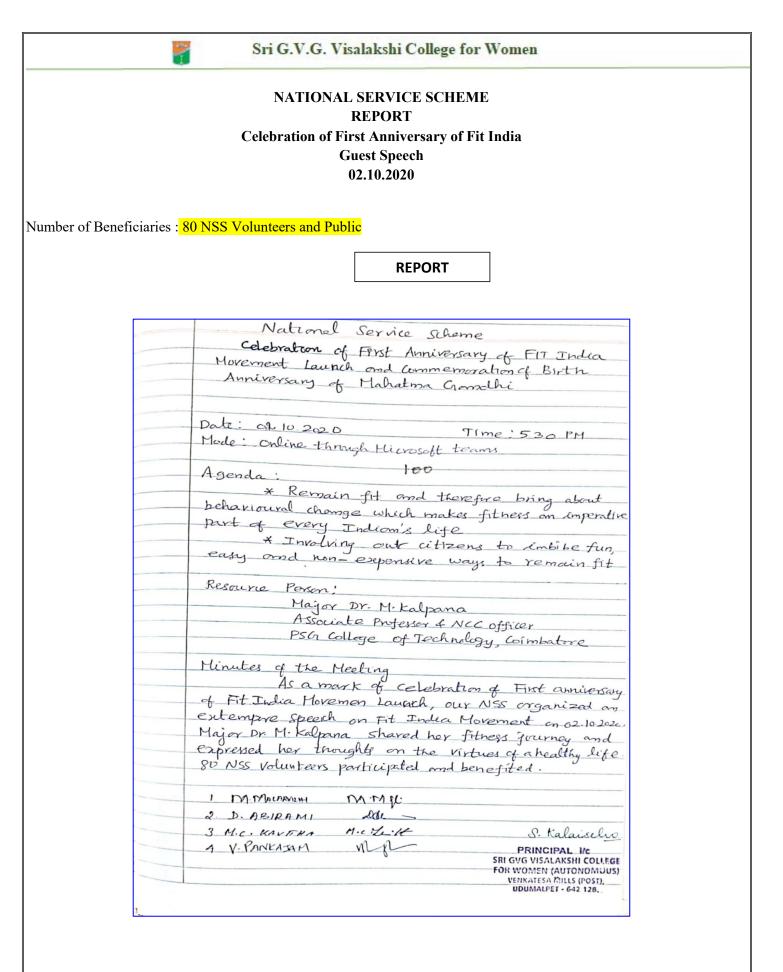

## CIRCULAR

| Sri G.V.G Visalakshi Co              | ollege for Women (Autonomous), Udumalpet                                      |   |
|--------------------------------------|-------------------------------------------------------------------------------|---|
|                                      |                                                                               |   |
| NATIC                                | NAL SERVICE SCHEME                                                            |   |
| GV                                   | GVC/NSS/2020-2021/C9                                                          |   |
|                                      | Circular                                                                      | Γ |
| NSS organize Awareness P             | rogramme on Fit India Movement on 02,10.20. All the                           | ١ |
| volunteers are hereby informed to at | volunteers are hereby informed to attend the meeting on 02.10.20 at 11:30 am. |   |
|                                      |                                                                               | l |
|                                      |                                                                               |   |
| Date: 30.10.2020                     |                                                                               | Ŷ |
| Signature of the Convener            | S. Kalaiselus<br>Signature of the Principal                                   |   |
|                                      | PRINCIPAL I/C                                                                 |   |
|                                      | SRI GVG VISALAKSHI COLLEGE                                                    |   |
|                                      | FOR WOMEN (AUTONOMOUS)<br>VENKATESA MILLS (POST),<br>UDUMALPET - 642 128,     |   |